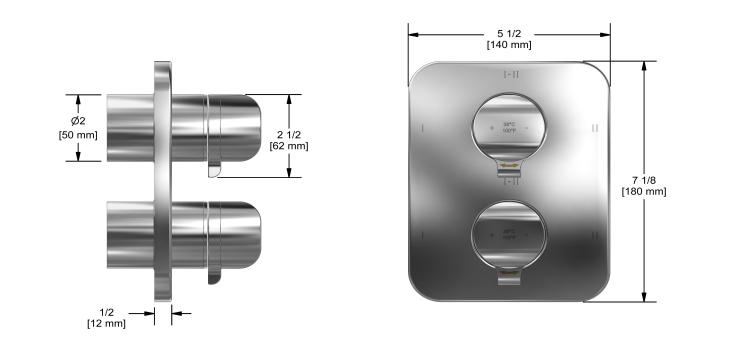

4-way Type T/P coaxial valve trim TSA46

# Description

- Trim only
- Available colors
- C : Chrome
- PN : Polished Nickel (PVD)